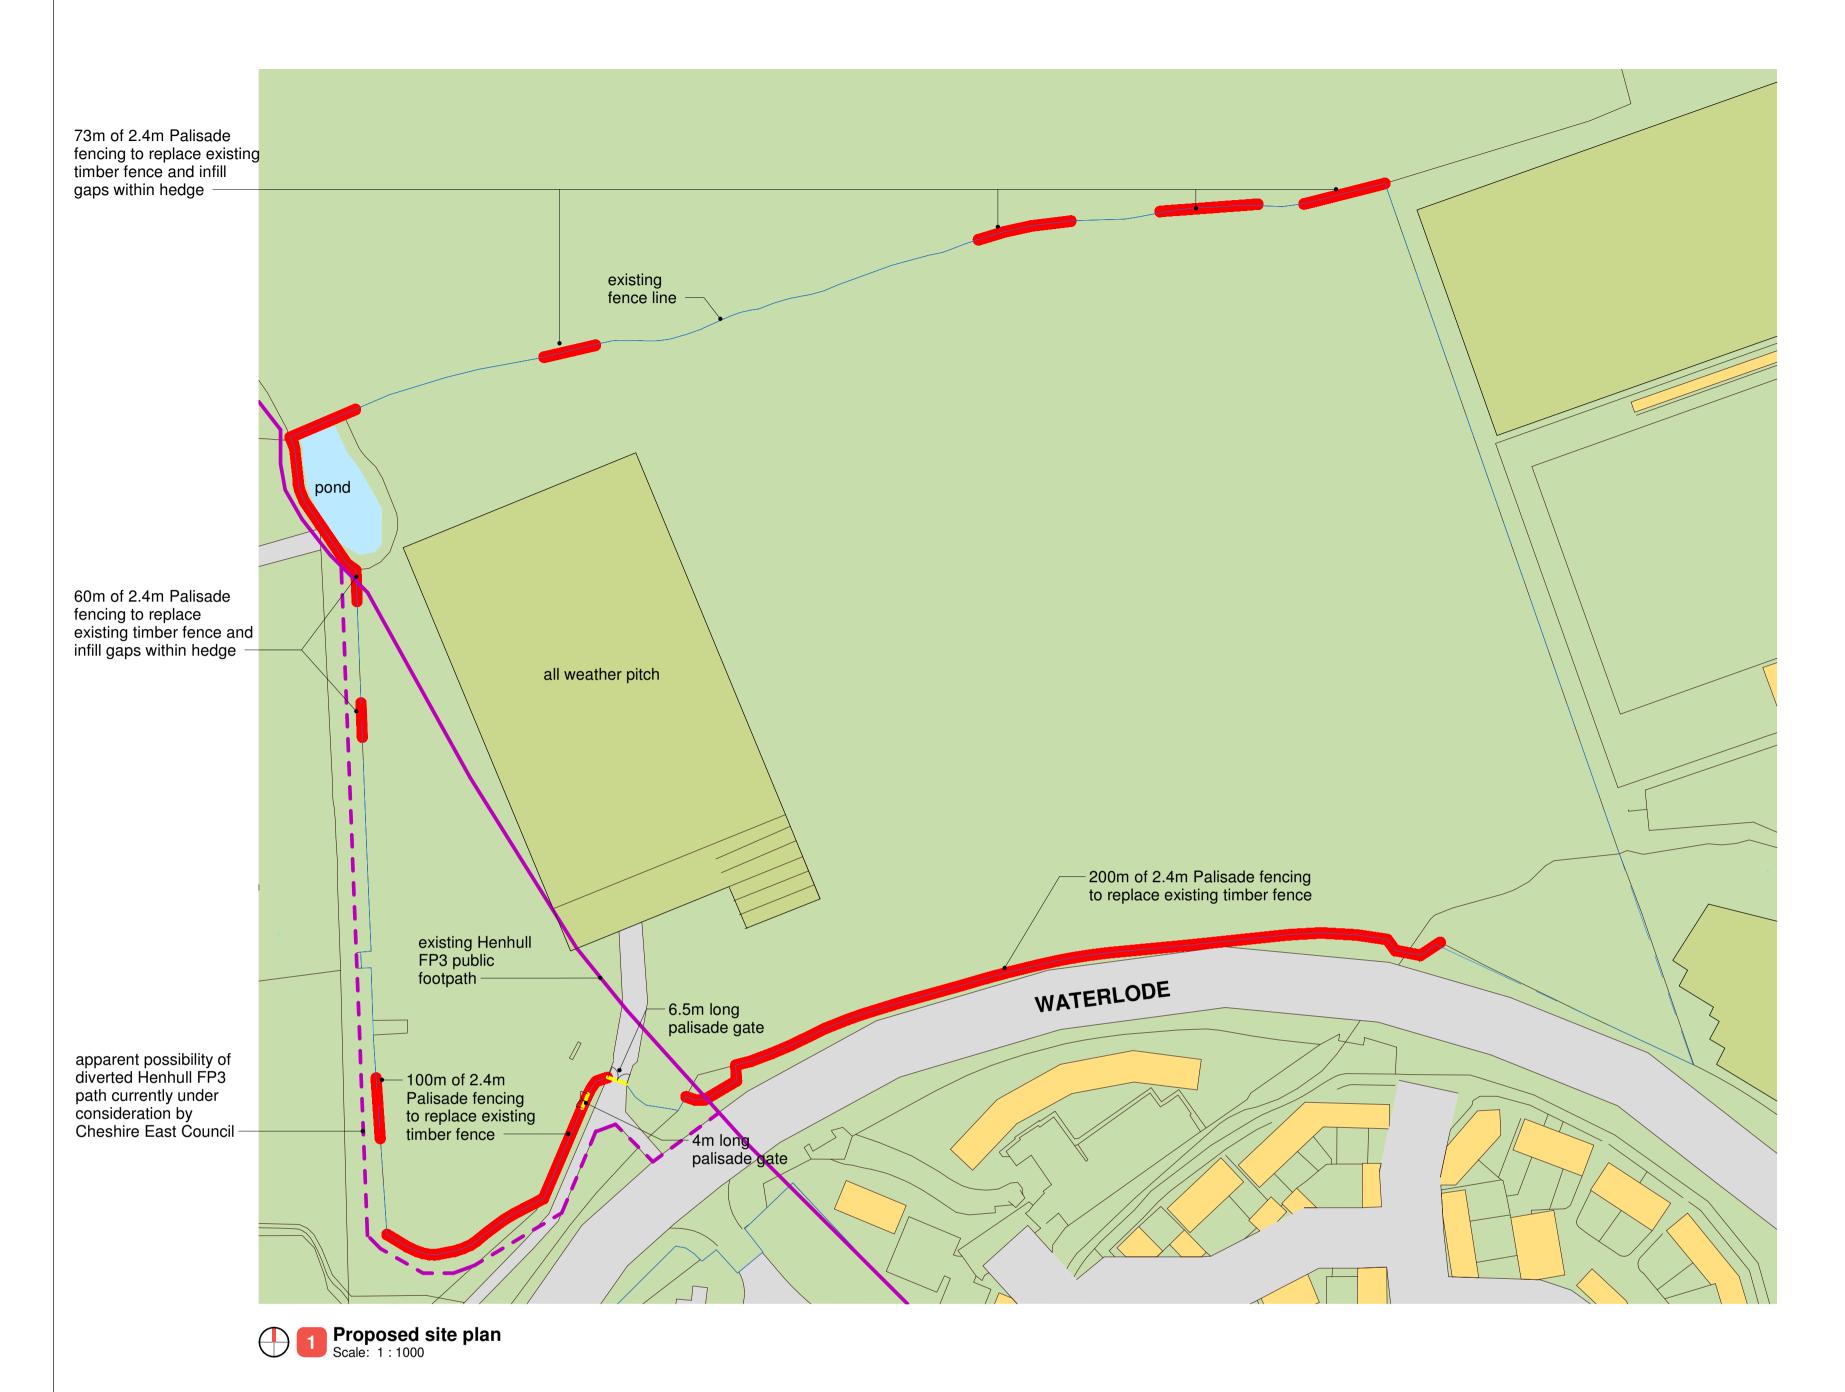

Proposed New palisade fencing

Line of existing 3 rail timber fence

Proposed New palisade gate, 2400mm\_green

**Legend\_Boundary Treatments**