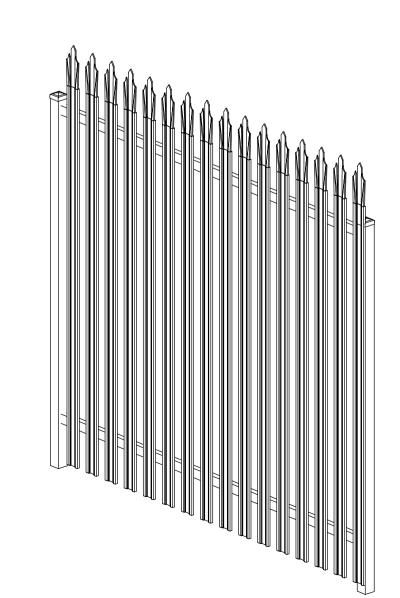

sample image, green powder coated palisade railing, 2.4m

sample image, green powder coated palisade gate, 2.4m

D section palisade, green powder coated fencing 3D Ortho\_palisade fencing Scale: 1:20

0m 20m 40m VISUAL SCALE 1:1000 @ A1 This drawing must be printed in colour to be read correctly Figured dimensions are to be used in all case.